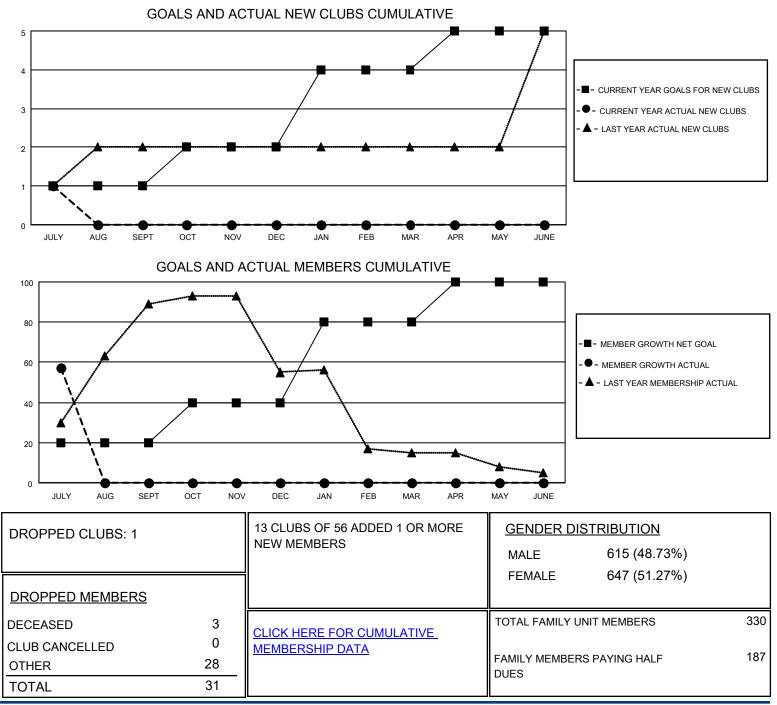

## LOCATION CALIFORNIA

District 4 L6

Results as of: 7/31/2021

| Clubs                 |               |           |               | Members               |                        |                         |                                                    |
|-----------------------|---------------|-----------|---------------|-----------------------|------------------------|-------------------------|----------------------------------------------------|
| RESULTS FOR 2021-2022 |               |           |               | RESULTS FOR 2021-2022 |                        |                         |                                                    |
| QUARTER               | NEW CLUB GOAL | NEW CLUBS | DROPPED CLUBS | QUARTER MEME          | BER GROWTH NET<br>GOAL | MEMBER GROWTH<br>ACTUAL | DROPPED<br>MEMBERS ACTUAL<br>(including transfers) |
| JULY/AUG/SEPT         | 1             | 1         | 1             | JULY/AUG/SEPT         | 20                     | 90                      | 31                                                 |
| OCT/NOV/DEC           | 1             | 0         | 0             | OCT/NOV/DEC           | 20                     | 0                       | 0                                                  |
| JAN/FEB/MAR           | 2             | 0         | 0             | JAN/FEB/MAR           | 40                     | 0                       | 0                                                  |
| APR/MAY/JUNE          | 1             | 0         | 0             | APR/MAY/JUNE          | 20                     | 0                       | 0                                                  |